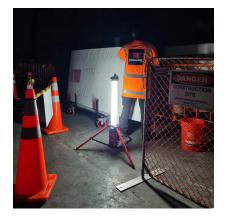

## **PRODUCT DESCRIPTION**

The LED Uplights are an excellent light for interior applications, they give out a 360 degree light beam, theyre extremely light weight & can take a knock without we offer a 240v plug in & a battery option. The Lumen output of the Battery version 40 & 240v 50watt, these are excellent tool for any building contractor, M & E contractor.