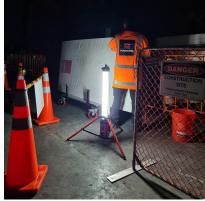

## **PRODUCT DESCRIPTION**

The LED Uplights are an excellent light for interior applications, they give out a 360 degree light beam, theyre extremely light weight & can take a knock without we offer a 240v plug in & a battery option. The Lumen output of the Battery version 40 & 240v 50watt, these are excellent tool for any building contractor, M & E contractor.