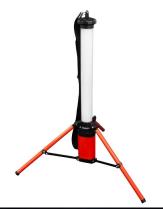

## Site Light - Led Battery Task Uplight 50W

**SKU:** 6180-K1118R

- 4000 lumen light with a 360 degree beam spread
- Impact resistant polycarbonate lens
- Outdoor & Indoor use (IP44)
- 3hr work time
- Includes charger
- 50 watt
- 4kg
- Zero heat output