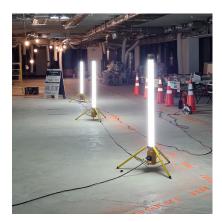

## Site Light - 60W Led Upright Work Light On Tripod

**SKU:** 6180-K1375L

- Light output: 3200 lumens
- 60watt
- Voltage: 240V / 50Hz
- Bulb type: SMD LED
- Beam angle: 360°
- Colour temperature: 6500k
- Protection class: IP44
- Material: Plastic + Steel tripod
- With 1pcs socket for 2000W
- Folding tripod design
- Cable: H07RN-F 3G1.5mm<sup>2</sup> 5m
- Very minimal fire risk due to low heat output Daisy Chainable

## **PRODUCT DESCRIPTION**

The LED Uplights are an excellent light for interior applications, they give out a 360 degree light beam, theyre extremely light weight & can take a knock without we offer a 240v plug in & a battery option. The Lumen output of the Battery version 40 & 240v 50watt, these are excellent tool for any building contractor, M & E contractor.