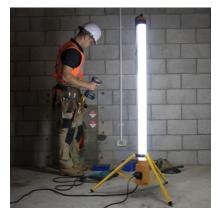

## **PRODUCT DESCRIPTION**

The LED Uplights are an excellent light for interior applications, they give out a 360 degree light beam, theyre extremely light weight & can take a knock without we offer a 240v plug in & a battery option. The Lumen output of the Battery version 40 & 240v 50watt, these are excellent tool for any building contractor, M & E contractor.