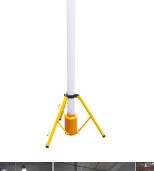

## Site Light - 60W Led Upright Work Light On Tripod

**SKU:** 6180-K1375L

- Light output: 3200 lumens
- 60watt
- Voltage: 240V / 50Hz
- Bulb type: SMD LED
- Beam angle: 360°
- Colour temperature: 6500k
- Protection class: IP44
- Material: Plastic + Steel tripod
- With 1pcs socket for 2000W
- Folding tripod design
- Cable: H07RN-F 3G1.5mm<sup>2</sup> 5m
- Very minimal fire risk due to low heat output Daisy Chainable