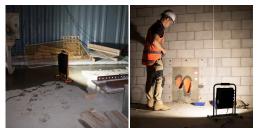

## **PRODUCT DESCRIPTION**

The LED Flood lights are a brilliant light for lighting large areas, upto 200mt range & a 120deg Beam range, these are a good light for lighting up the Interior or exterior on the contruction site. The 200 watt light has a 21000 lumen output & the 100 watt has 11000 lumen output. The fixing frame can be removed so the light can be permanently moununted, the lights are fitted with a 3mt cable & male plug for direct connection to the power supply.