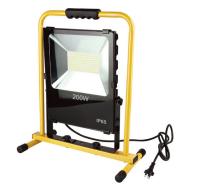

## Site Light - 200W Led Floodlight

**SKU:** 6180-K1509H

- Light output: 21000 lumens
- 200 mt range
- Voltage: 220 240V / 50Hz
- Protection class: IP65
- Aluminium die cast body
- Tempered glass
- 3 meter cable
- Very minimal fire risk due to low heat output
- 8.4kg

## **PRODUCT DESCRIPTION**

The LED Flood lights are a brilliant light for lighting large areas, upto 200mt range & a 120deg Beam range, these are a good light for lighting up the Interior or exterior on the contruction site. The 200 watt light has a 21000 lumen output & the 100 watt has 11000 lumen output. The fixing frame can be removed so the light can be permanently moununted, the lights are fitted with a 3mt cable & male plug for direct connection to the power supply.