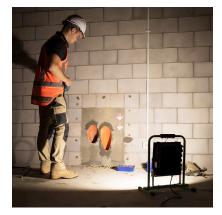

## **PRODUCT DESCRIPTION**

The LED Flood lights are a brilliant light for lighting large areas, upto 200mt range & a 120deg Beam range, these are a good light for lighting up the Interior or exterior on the contruction site. The 200 watt light has a 21000 lumen output & the 100 watt has 11000 lumen output. The fixing frame can be removed so the light can be permanently moununted, the lights are fitted with a 3mt cable & male plug for direct connection to the power supply.