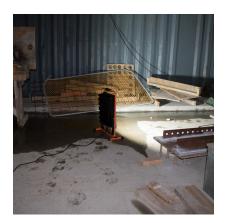

## **PRODUCT DESCRIPTION**

The LED Flood lights are a brilliant light for lighting large areas, upto 200mt range & a 120deg Beam range, these are a good light for lighting up the Interior or exterior on the contruction site. The 200 watt light has a 21000 lumen output & the 100 watt has 11000 lumen output. The fixing frame can be removed so the light can be permanently moununted, the lights are fitted with a 3mt cable & male plug for direct connection to the power supply.