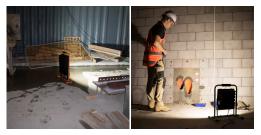

## **PRODUCT DESCRIPTION**

The LED Flood lights are a brilliant light for lighting large areas, upto 200mt range & a 120deg Beam range, these are a good light for lighting up the Interior or exterior on the contruction site. The 200 watt light has a 21000 lumen output & the 100 watt has 11000 lumen output. The fixing frame can be removed so the light can be permanently moununted, the lights are fitted with a 3mt cable & male plug for direct connection to the power supply.