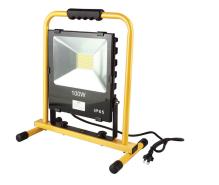

## **Site Light - 100W Led Flood Light**

**SKU:** 6180-K1506H

- Light output: 11000 lumens
- 100mt range
- Voltage: 220 240V / 50Hz
- Protection class: IP65
- Aluminium die cast body
- Tempered glass
- 3 meter cable
- Very minimal fire risk due to low heat output
- 4.4kg

## **PRODUCT DESCRIPTION**

The LED Flood lights are a brilliant light for lighting large areas, upto 200mt range & a 120deg Beam range, these are a good light for lighting up the Interior or exterior on the contruction site. The 200 watt light has a 21000 lumen output & the 100 watt has 11000 lumen output. The fixing frame can be removed so the light can be permanently moununted, the lights are fitted with a 3mt cable & male plug for direct connection to the power supply.