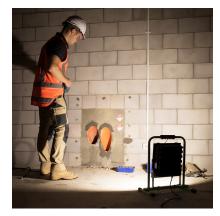

## **PRODUCT DESCRIPTION**

The LED Flood lights are a brilliant light for lighting large areas, upto 200mt range & a 120deg Beam range, these are a good light for lighting up the Interior or exterior on the contruction site. The 200 watt light has a 21000 lumen output & the 100 watt has 11000 lumen output. The fixing frame can be removed so the light can be permanently moununted, the lights are fitted with a 3mt cable & male plug for direct connection to the power supply.