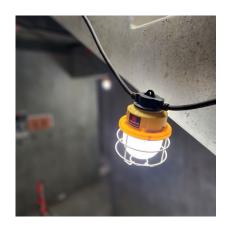

## Site Light - Led Chain Light System 30M - 12Watt

**SKU:** 6180-CL25LED

- 10 x 12w Lamps
- Heavy Duty Rubber Cable 30m
- 16 AMP Caravan Plug & sockets
- IP65 Rated
- Low heat output
- Daisy Chainable

## **PRODUCT DESCRIPTION**

The Site Light LED Chain Lights are a Robust Steel Caged Light, supplied with 16AMP Plugs, a heavy-duty rubber 16amp Cable, 30m in length & 10 x 12watt LED output lamps, this gives you a very good product in quality & performance. These lights are ideal for lighting egress/ site access passages in exterior & interior zones, lighting large open areas, & providing your project with a safe & efficient work area.