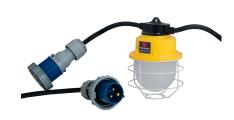

## Site Light - Led Chain Light System 30M - 12Watt

**SKU:** 6180-CL25LED

- 10 x 12w Lamps
- Heavy Duty Rubber Cable 30m
- 16 AMP Caravan Plug & sockets
- IP65 Rated
- Low heat output
- Daisy Chainable

## **PRODUCT DESCRIPTION**

The Site Light LED Chain Lights are a Robust Steel Caged Light, supplied with 16AMP Plugs, a heavy-duty rubber 16amp Cable, 30m in length & 10 x 12watt LED output lamps, this gives you a very good product in quality & performance. These lights are ideal for lighting egress/ site access passages in exterior & interior zones, lighting large open areas, & providing your project with a safe & efficient work area.