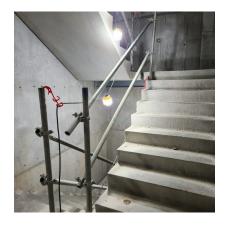

## **PRODUCT DESCRIPTION**

The Site Light LED Chain Lights are a Robust Steel Caged Light, supplied with 16AMP Plugs, a heavy-duty rubber 16amp Cable, 30m in length & 10 x 12watt LED output lamps, this gives you a very good product in quality & performance. These lights are ideal for lighting egress/ site access passages in exterior & interior zones, lighting large open areas, & providing your project with a safe & efficient work area.