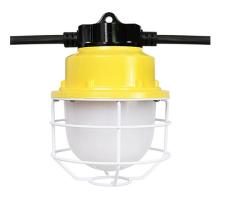

## Site Light - Led Chain Light System 30M - 12Watt

**SKU:** 6180-CL25LED

- 10 x 12w Lamps
- Heavy Duty Rubber Cable 30m
- 16 AMP Caravan Plug & sockets
- IP65 Rated
- Low heat output
- Daisy Chainable

## **PRODUCT DESCRIPTION**

The Site Light LED Chain Lights are a Robust Steel Caged Light, supplied with 16AMP Plugs, a heavy-duty rubber 16amp Cable, 30m in length & 10 x 12watt LED output lamps, this gives you a very good product in quality & performance. These lights are ideal for lighting egress/ site access passages in exterior & interior zones, lighting large open areas, & providing your project with a safe & efficient work area.