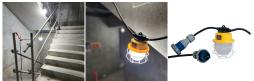

## Site Light - Led Chain Light System 30M - 12Watt

**SKU:** 6180-CL25LED

- 10 x 12w Lamps
- Heavy Duty Rubber Cable 30m
- 16 AMP Caravan Plug & sockets
- IP65 Rated
- Low heat output
- Daisy Chainable

## **PRODUCT DESCRIPTION**

The Site Light LED Chain Lights are a Robust Steel Caged Light, supplied with 16AMP Plugs, a heavy-duty rubber 16amp Cable, 30m in length & 10 x 12watt LED output lamps, this gives you a very good product in quality & performance. These lights are ideal for lighting egress/ site access passages in exterior & interior zones, lighting large open areas, & providing your project with a safe & efficient work area.