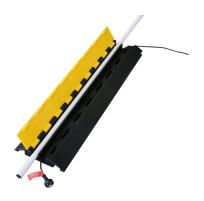

## **Cable Channel Protector - 1M**

**SKU:** 6180-CC1025

- 2 Channels
- 1000mm (L) x 250mm (W) x 45mm (H)
- Weight: 4 kgs
- 25 x 25mm Cable Channel
- 2.5 Tonne load per section
- Cost-effective
- In and outdoor use
- Suitable for light vehicles and pedestrians

## PRODUCT DESCRIPTION

The Cable Channel Protector - 1m has been designed to address a common challenge: running cables in areas frequented by vehicles and pedestrians.

The Cable Channel Protector serves as a shield. It ensures that the cables underneath are guarded against the weight of vehicles and the hustle and bustle of pedestrian traffic. More than just a protective measure, it represents peace of mind, ensuring that your project can function smoothly without interruptions due to cable damage or related accidents.