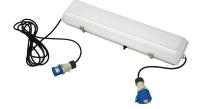

## Site Light - Led 600Mm Temporary Batten Light

**SKU:** 6180-K6060B

- 240V
- IP65
- 16 AMP Plug & socket fitted for daisy Chaining
- 5m cable
- Dimensions: 600mm
- Wattage: 25W
- Emergency backup battery for power failure

## **PRODUCT DESCRIPTION**

Our Portable LED Batten Lights are a safe & tidy option for Temporary Lighting applications. This is a robust & lightweight temporary light system, the easy clip system makes it easy to install, supplied with 5mt power cable & 16AMP caravan plugs, it's a safe & tidy way to light public areas around the construction site in a Daisy chain. We offer these in a 1200mm 45 watt & 600mm length 25 watt, the 600mm light has ar battery for Emergency lighting in the event of power outage.