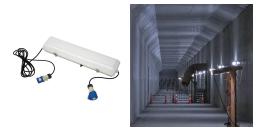

## **PRODUCT DESCRIPTION**

Our Portable LED Batten Lights are a safe & tidy option for Temporary Lighting applications. This is a robust & lightweight temporary light system, the easy clip system makes it easy to install, supplied with 5mt power cable & 16AMP caravan plugs, it's a safe & tidy way to light public areas around the construction site in a Daisy chain. We offer these in a 1200mm 45 watt & 600mm length 25 watt, the 600mm light has ar battery for Emergency lighting in the event of power outage.