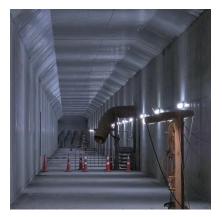

## **PRODUCT DESCRIPTION**

Our Portable LED Batten Lights are a safe & tidy option for Temporary Lighting applications. This is a robust & lightweight temporary light system, the easy clip system makes it easy to install, supplied with 5mt power cable & 16AMP caravan plugs, it's a safe & tidy way to light public areas around the construction site in a Daisy chain. We offer these in a 1200mm 45 watt & 600mm length 25 watt, the 600mm light has ar battery for Emergency lighting in the event of power outage.