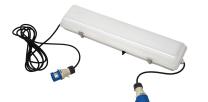

## Site Light - Led 600Mm Temporary Batten Light

**SKU:** 6180-K6060B

- 240V
- IP65
- 16 AMP Plug & socket fitted for daisy Chaining
- 5m cable
- Dimensions: 600mm
- Wattage: 25W
- Emergency backup battery for power failure

## **PRODUCT DESCRIPTION**

Our Portable LED Batten Lights are a safe & tidy option for Temporary Lighting applications. This is a robust & lightweight temporary light system, the easy clip system makes it easy to install, supplied with 5mt power cable & 16AMP caravan plugs, it's a safe & tidy way to light public areas around the construction site in a Daisy chain. We offer these in a 1200mm 45 watt & 600mm length 25 watt, the 600mm light has ar battery for Emergency lighting in the event of power outage.