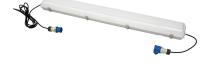

## Site Light - Led 1200Mm Temporary Batten Light

• IP65

• 16 AMP Plugs for daisy Chaining

• 5m cable

• Dimensions: 1200mm

• Wattage: 45W

16amp Plug & Socket Fitted

## **PRODUCT DESCRIPTION**

Our Portable LED Batten Lights are a safe & tidy option for Temporary Lighting applications. This is a robust & lightweight temporary light system, the easy clip system makes it easy to install, supplied with 5mt power cable & 16AMP caravan plugs, it's a safe & tidy way to light public areas around the construction site in a Daisy chain. We offer these in a 1200mm 45 watt & 600mm length 25 watt, the 600mm light has ar battery for Emergency lighting in the event of power outage.