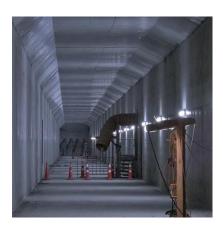

## Site Light - Led 1200Mm Temporary Batten Light

• IP65

• 16 AMP Plugs for daisy Chaining

• 5m cable

• Dimensions: 1200mm

• Wattage: 45W

16amp Plug & Socket Fitted

## **PRODUCT DESCRIPTION**

Our Portable LED Batten Lights are a safe & tidy option for Temporary Lighting applications. This is a robust & lightweight temporary light system, the easy clip system makes it easy to install, supplied with 5mt power cable & 16AMP caravan plugs, it's a safe & tidy way to light public areas around the construction site in a Daisy chain. We offer these in a 1200mm 45 watt & 600mm length 25 watt, the 600mm light has ar battery for Emergency lighting in the event of power outage.