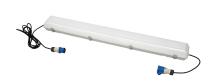

## Site Light - Led 1200Mm Temporary Batten Light

• IP65

• 16 AMP Plugs for daisy Chaining

• 5m cable

• Dimensions: 1200mm

• Wattage: 45W

16amp Plug & Socket Fitted

## **PRODUCT DESCRIPTION**

Our Portable LED Batten Lights are a safe & tidy option for Temporary Lighting applications. This is a robust & lightweight temporary light system, the easy clip system makes it easy to install, supplied with 5mt power cable & 16AMP caravan plugs, it's a safe & tidy way to light public areas around the construction site in a Daisy chain. We offer these in a 1200mm 45 watt & 600mm length 25 watt, the 600mm light has ar battery for Emergency lighting in the event of power outage.