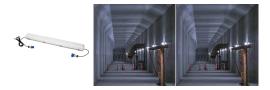

## Site Light - Led 1200Mm Temporary Batten Light

• IP65

• 16 AMP Plugs for daisy Chaining

• 5m cable

• Dimensions: 1200mm

• Wattage: 45W

16amp Plug & Socket Fitted

## **PRODUCT DESCRIPTION**

Our Portable LED Batten Lights are a safe & tidy option for Temporary Lighting applications. This is a robust & lightweight temporary light system, the easy clip system makes it easy to install, supplied with 5mt power cable & 16AMP caravan plugs, it's a safe & tidy way to light public areas around the construction site in a Daisy chain. We offer these in a 1200mm 45 watt & 600mm length 25 watt, the 600mm light has ar battery for Emergency lighting in the event of power outage.