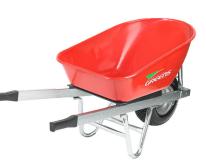

#### **Effortless Lifting and Maneuvering**

The design of the Loadmaster wheelbarrow allows for easy lifting, even when fully loaded, while its broad, robust handles provide enhanced control and stability.