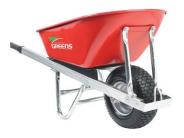

# Loadmaster Industrial Wheelbarrow

**SKU:** 1370036

The tray on the Loadmaster wheelbarrow is a huge 110L! Weighing in at 29kg means it is super heavy-duty, ideal for your site. The clever design and geometry make big loads easier to lift, while maintaining structural integrity.

## Anti-Corrosion Galvanized Frame

Constructed with a heavy-duty steel gauge and galvanized both internally and externally, the Loadmaster is supremely equipped to resist rust and corrosion.

#### **Broad Wheel for Varied Terrain**

Featuring a wide steel rim and a tire designed for heavy-duty treading, the Loadmaster can easily manage larger weights, effortlessly overcoming worksite barriers while maintaining load stability.