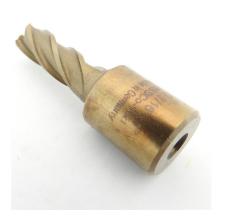

## HSS Cobalt RQX Cutter

- Special quality high capacity speed steel with cobalt coating
- With Weldon shank 19.0 mm 2 clamping surfaces 1 Countersinking for RotaQuick
- Internal bore: 6.35 mm
- Steel quality: special quality high-capacity speed steel with cobalt coated
- Ground selection: high performance toothing with pre- and post cutter
- Suitable for: ALFRA-Rotabest (Weldon) ALFRA-RotaQuick quick change system BDS Bux Ruko Magnetor Euroboor Universal Nitto Jancy Hougen Magtron Promac Rotabroach and as well as for all types of magnetic drilling machines with Weldon shank.