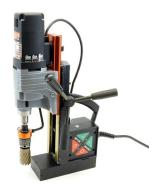

# **Alfra Magnetic Base Drill - Rb50X**

**SKU:** 18751

### **Specifications**

- 50mm dia drill capacity
- 50mm depth capacity
- 20mm twist drill capacity
- Weight 15kg
- Magnet 92 x 220mm
- 1120kg magnetic adhesion
- 2 Speed Gearbox 250 450rpm
- No.2 Morse Taper
- Input: 1100w
- Height adjustable: 100mm
- Stroke: 190m
- Supplied with No.2 MT tool holder

### **PRODUCT DESCRIPTION**

MADE IN GERMANY BY ALFRA!

#### **Product Details**

- Soft-start motor: for extended machine and tool life
- New ergonomically designed keypad with large-scale buttons: easily reachable also for operators wearing gloves
- Optimized tool force: based at maximum in this performance class