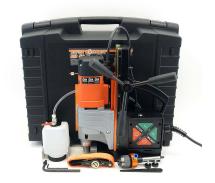

## Supplied with:

- Carry case
- Coolant unit
- Safety belt
- Ejector pin
- 18mm cutter