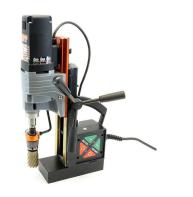

# **Alfra Magnetic Base Drill - Rb50X**

**SKU:** 18751

### **Specifications**

- 50mm dia drill capacity
- 50mm depth capacity
- 20mm twist drill capacity
- Weight 15kg
- Magnet 92 x 220mm
- 1120kg magnetic adhesion
- 2 Speed Gearbox 250 450rpm
- No.2 Morse Taper
- Input: 1100w
- Height adjustable: 100mm
- Stroke: 190m
- Supplied with No.2 MT tool holder

### **PRODUCT DESCRIPTION**

MADE IN GERMANY BY ALFRA!

#### **Product Details**

- Soft-start motor: for extended machine and tool life
- New ergonomically designed keypad with large-scale buttons: easily reachable also for operators wearing gloves
- Optimized tool force: based at maximum in this performance class