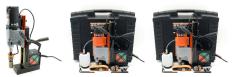

## Supplied with:

- Carry case
- Coolant unit
- Safety belt
- Ejector pin
- 18mm cutter