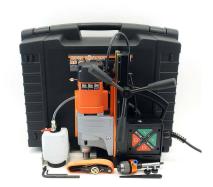

## Supplied with:

- Carry case
- Coolant unit
- Safety belt
- Ejector pin
- 18mm cutter