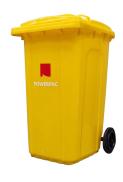

## **Mobile Wheelie Bin 240L - Yellow**

SKU: 6140-WB240YELLOW

784mm D x 1370mm W x 1215mm H Weight 45kg Coloured Yellow

## **PRODUCT DESCRIPTION**

Suitable for use in factories, construction sites, apartment buildings- anywhere indoors or outdoors.

Features

Accredited international standard (under EN-840) Hygienic interior and exterior surface design Comb design according to EN-840 Solid rubber tires, with wheel rotation of 360 degrees and Two wheel braking devices Deeper combs to ensure optimum accommodation by lifting devices

Benefits

Weather resistant: high resistance to UV and able to withstand temperatures down to -30 degrees

0800 23 57 89 POWERPAC.CO.NZ AUCKLAND | WELLINGTON | CHRISTCHURCH

Celsius, our bins can be used indoors or outdoors Edge design: prevents rainwater from entering the bin