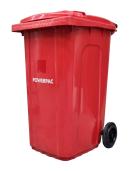

**SKU:** 6140-WB240RED

- 784mm D x 1370mm W x 1215mm H
- Weight 45kg
- Coloured Red

## **PRODUCT DESCRIPTION**

Suitable for use in factories, construction sites, apartment buildings- anywhere indoors or outdoors.