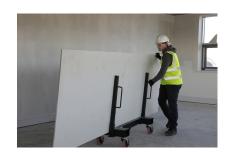

## **PRODUCT DESCRIPTION**

The unique space-saving trolley for transporting large sheets of board. Save space ease handling and protect your materials from damage using Armorgard LoadAll. Whether in the yard on the delivery truck or on site transporting large sheets of board has never been easier. Specially designed for storing and transporting plasterboard and other large-sheet materials LoadAll LA750 is the only trolley of its kind on the market that is easy to manoeuvre through doorways and turn the corner at the same time when loaded up with material all because of its unique design.

- Side loading facility with easy grab handles
- Robust powder coat with anti-corrosive undercoat
- Unique design making access through doorways easier
- Heavy duty castors all swivel and 2 braked
- Complete with safe working load plates
- Weight load tested to carry up to 750kg