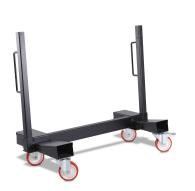

## **Armorgard Loadall Panel Trolley** -750Kg Capacity

**SKU:** LA750

## **PRODUCT DESCRIPTION**

The unique space-saving trolley for transporting large sheets of board. Save space ease handling and protect your materials from damage using Armorgard LoadAll. Whether in the yard on the delivery truck or on site transporting large sheets of board has never been easier. Specially designed for storing and transporting plasterboard and other large-sheet materials LoadAll LA750 is the only trolley of its kind on the market that is easy to manoeuvre through doorways and turn the corner at the same time when loaded up with material all because of its unique design.

## **Features:**

- Space saving trolley for transporting large sheets of board
- Save space ease handling and protect your materials
- Specially designed for storing and transporting plasterboard
- Robust construction using 3 & 5mm steel
- Can be easily collapsed with storage provision for the upright handles

- Side loading facility with easy grab handles
- Robust powder coat with anti-corrosive undercoat
- Unique design making access through doorways easier
- Heavy duty castors all swivel and 2 braked
- Complete with safe working load plates
- Weight load tested to carry up to 750kg