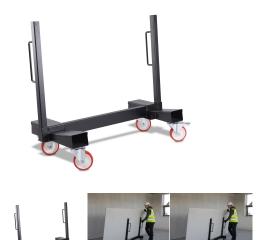

## **Armorgard Loadall Panel Trolley** -750Kg Capacity

**SKU:** LA750

## **PRODUCT DESCRIPTION**

The unique space-saving trolley for transporting large sheets of board. Save space ease handling and protect your materials from damage using Armorgard LoadAll. Whether in the yard on the delivery truck or on site transporting large sheets of board has never been easier. Specially designed for storing and transporting plasterboard and other large-sheet materials LoadAll LA750 is the only trolley of its kind on the market that is easy to manoeuvre through doorways and turn the corner at the same time when loaded up with material all because of its unique design.

## **Features:**

- Space saving trolley for transporting large sheets of board
- Save space ease handling and protect your materials
- Specially designed for storing and transporting plasterboard
- Robust construction using 3 & 5mm steel
- Can be easily collapsed with storage provision for the upright handles

- Side loading facility with easy grab handles
- Robust powder coat with anti-corrosive undercoat
- Unique design making access through doorways easier
- Heavy duty castors all swivel and 2 braked
- Complete with safe working load plates
- Weight load tested to carry up to 750kg