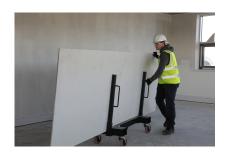

## **PRODUCT DESCRIPTION**

The unique space-saving trolley for transporting large sheets of board. Save space ease handling and protect your materials from damage using Armorgard LoadAll. Whether in the yard on the delivery truck or on site transporting large sheets of board has never been easier. Specially designed for storing and transporting plasterboard and other large-sheet materials LoadAll LA750 is the only trolley of its kind on the market that is easy to manoeuvre through doorways and turn the corner at the same time when loaded up with material all because of its unique design.

- Side loading facility with easy grab handles
- Robust powder coat with anti-corrosive undercoat
- Unique design making access through doorways easier
- Heavy duty castors all swivel and 2 braked
- Complete with safe working load plates
- Weight load tested to carry up to 750kg