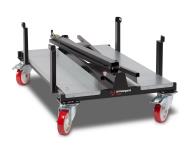

## PRODUCT DESCRIPTION

- Centre A-Frame design ensures weight is centred when loaded
- Folding & Stackable unit Tidy and easy to store when not in use
- No detachable sections keeping the unit together and preventing lost parts
- Carries up to 24 sheets of plasterboard approximately 60% more than alternative products
- Provision for strapping boards in place improving safety when handling on site
- Complete with safe working load plates certifying a capacity of up to 1 tonne
- Heavy Duty Castors supplied as standard all swivel wheels and 2 complete with brakes