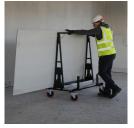

## PRODUCT DESCRIPTION

- Centre A-Frame design ensures weight is centred when loaded
- Folding & Stackable unit Tidy and easy to store when not in use
- No detachable sections keeping the unit together and preventing lost parts
- Carries up to 24 sheets of plasterboard approximately 60% more than alternative products
- Provision for strapping boards in place improving safety when handling on site
- Complete with safe working load plates certifying a capacity of up to 1 tonne
- Heavy Duty Castors supplied as standard all swivel wheels and 2 complete with brakes