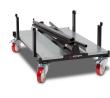

## PRODUCT DESCRIPTION

- Centre A-Frame design ensures weight is centred when loaded
- Folding & Stackable unit Tidy and easy to store when not in use
- No detachable sections keeping the unit together and preventing lost parts
- Carries up to 24 sheets of plasterboard approximately 60% more than alternative products
- Provision for strapping boards in place improving safety when handling on site
- Complete with safe working load plates certifying a capacity of up to 1 tonne
- Heavy Duty Castors supplied as standard all swivel wheels and 2 complete with brakes