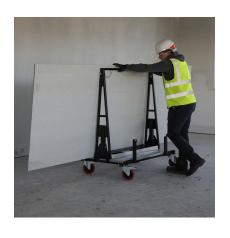

## PRODUCT DESCRIPTION

- Centre A-Frame design ensures weight is centred when loaded
- Folding & Stackable unit Tidy and easy to store when not in use
- No detachable sections keeping the unit together and preventing lost parts
- Carries up to 24 sheets of plasterboard approximately 60% more than alternative products
- Provision for strapping boards in place improving safety when handling on site
- Complete with safe working load plates certifying a capacity of up to 1 tonne
- Heavy Duty Castors supplied as standard all swivel wheels and 2 complete with brakes