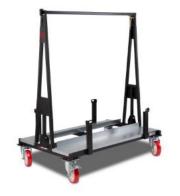

## PRODUCT DESCRIPTION

- Centre A-Frame design ensures weight is centred when loaded
- Folding & Stackable unit Tidy and easy to store when not in use
- No detachable sections keeping the unit together and preventing lost parts
- Carries up to 24 sheets of plasterboard approximately 60% more than alternative products
- Provision for strapping boards in place improving safety when handling on site
- Complete with safe working load plates certifying a capacity of up to 1 tonne
- Heavy Duty Castors supplied as standard all swivel wheels and 2 complete with brakes