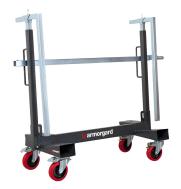

## **Armorgard Loadall 750Kg Board Trolley Pro**

SKU: LA750-PRO

- Sturdy 3 & 5mm steel construction
- Collapsible with built-in upright handle storage
- Side loading with convenient grab handles
- Durable powder coat with anti-corrosive undercoat
- Doorway-friendly design
- Heavy-duty swivel castors (2 braked)
- Includes safe working load plate

## **PRODUCT DESCRIPTION**

The Armorguard LoadAll range is the perfect on-site solution for transporting plasterboard, wood, metal, and other large sheet materials.

The LA750-PRO features swivelling wheels, perfect for manoeuvring a fully loaded trolley, even around doorways and corners. It also includes a clamping system to secure loads during transit and a telescopic handle for enhanced safety.

Material: Steel
Material Thickness: 3mm