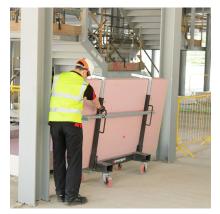

## **PRODUCT DESCRIPTION**

The Armorguard LoadAll range is the perfect on-site solution for transporting plasterboard, wood, metal, and other large sheet materials.

The LA750-PRO features swivelling wheels, perfect for manoeuvring a fully loaded trolley, even around doorways and corners. It also includes a clamping system to secure loads during transit and a telescopic handle for enhanced safety.