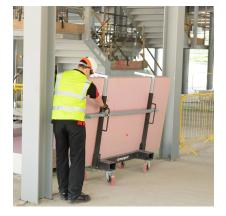

## **PRODUCT DESCRIPTION**

The Armorguard LoadAll range is the perfect on-site solution for transporting plasterboard, wood, metal, and other large sheet materials.

The LA750-PRO features swivelling wheels, perfect for manoeuvring a fully loaded trolley, even around doorways and corners. It also includes a clamping system to secure loads during transit and a telescopic handle for enhanced safety.